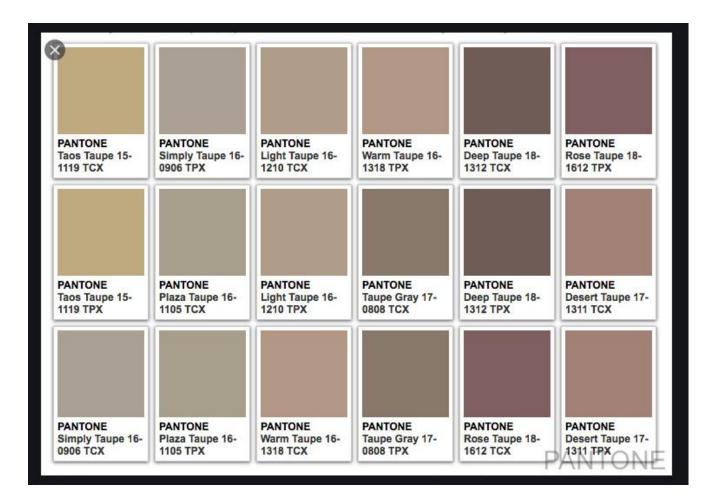

Colors pallet: marron, burgundy, taupe > see next page, it is more in the theme and restaurant design

## Color Palette

| PMS 407 | PMS 408 | PMS 409                          | PMS 410                                          | PMS 411                                                          | PMS 412                                                                          |
|---------|---------|----------------------------------|--------------------------------------------------|------------------------------------------------------------------|----------------------------------------------------------------------------------|
| PMS 414 | PMS 415 | PMS 416                          | PMS 417                                          | PMS 418                                                          | PMS 419                                                                          |
| PMS 421 | PMS 422 | PMS 423                          | PMS 424                                          | PMS 425                                                          | PMS 426                                                                          |
| PMS 428 | PMS 429 | PMS 430                          | PMS 431                                          | PMS 432                                                          | PMS 433                                                                          |
|         | PMS 414 | PMS 414 PMS 415  PMS 421 PMS 422 | PMS 414 PMS 415 PMS 416  PMS 421 PMS 422 PMS 423 | PMS 414 PMS 415 PMS 416 PMS 417  PMS 421 PMS 422 PMS 423 PMS 424 | PMS 414 PMS 415 PMS 416 PMS 417 PMS 418  PMS 421 PMS 422 PMS 423 PMS 424 PMS 425 |